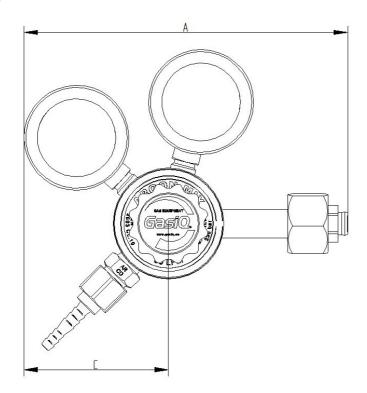

### Connections:

Inlet See page 3
Outlet See page 3

| Maxex        |              |       |       |      |       |  |  |
|--------------|--------------|-------|-------|------|-------|--|--|
| Inlet        | Outlet       | А     | В     | С    | D     |  |  |
| G3/4"        | G3/8"        | 167mm | 112mm | 75mm | 155mm |  |  |
| G3/4"        | G1/4"        | 167mm | 112mm | 75mm | 155mm |  |  |
| G3/4" M      | G3/8" L      | 167mm | 112mm | 75mm | 155mm |  |  |
| G3/8"        | G3/8" L R    | 167mm | 112mm | 75mm | 155mm |  |  |
| G5/8" F      | G3/8"        | 167mm | 112mm | 75mm | 155mm |  |  |
| G5/8" Air    | G3/8"        | 181mm | 112mm | 75mm | 155mm |  |  |
| G5/8" Bull   | 9/16"-18 UNF | 193mm | 112mm | 75mm | 155mm |  |  |
| G5/8" Bull L | 9/16"-8 UNF  | 193mm | 112mm | 75mm | 155mm |  |  |
| G5/8" Bull L | G3/8" L      | 193mm | 112mm | 75mm | 155mm |  |  |
| Nevoc        | G1/4"        | 191mm | 112mm | 75mm | 155mm |  |  |
| Nevoc        | G3/8"        | 191mm | 112mm | 75mm | 155mm |  |  |
| Nevoc        | G3/8"        | 191mm | 112mm | 75mm | 155mm |  |  |
| Nevoc L      | G3/8" L      | 191mm | 112mm | 75mm | 155mm |  |  |
| W21.8"       | M12x1        | 167mm | 112mm | 75mm | 155mm |  |  |
| W21.8"       | G1/4"        | 167mm | 112mm | 75mm | 155mm |  |  |
| W21.8"       | G3/8"        | 167mm | 112mm | 75mm | 155mm |  |  |
| W21.8" L     | G3/8" L      | 167mm | 112mm | 75mm | 155mm |  |  |
| W24.32"      | G3/8"        | 167mm | 112mm | 75mm | 155mm |  |  |
| W24.52 M     | G3/8"        | 167mm | 112mm | 75mm | 155mm |  |  |