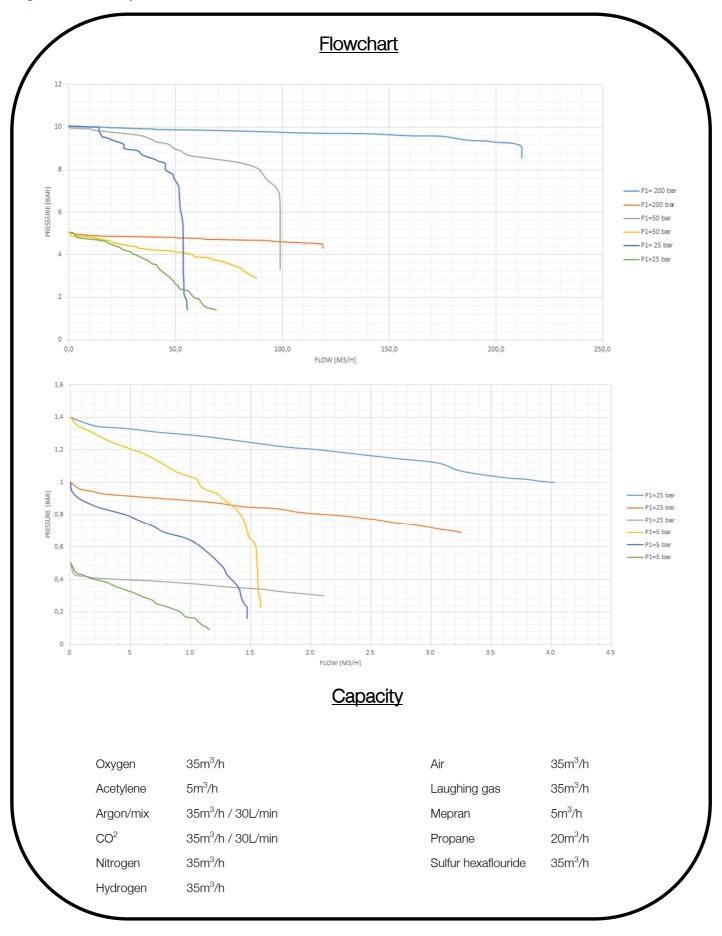

#### Pressure / Flow

Inlet pressure P<sub>1</sub> 25/30/40/200/300 bar

Qn See page 2