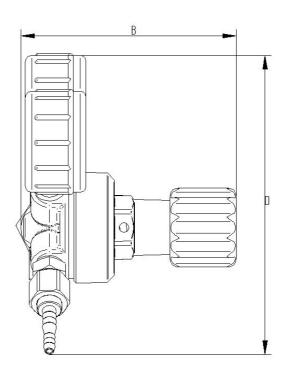

### Connections:

Inlet See page 3
Outlet See page 3

| Maxex        |              |       |       |      |       |  |  |
|--------------|--------------|-------|-------|------|-------|--|--|
| Inlet        | Outlet       | А     | В     | С    | D     |  |  |
| G3/4"        | G3/8"        | 167mm | 112mm | 75mm | 155mm |  |  |
| G3/4"        | G1/4"        | 167mm | 112mm | 75mm | 155mm |  |  |
| G3/4" M      | G3/8" L      | 167mm | 112mm | 75mm | 155mm |  |  |
| G3/8"        | G3/8" L R    | 167mm | 112mm | 75mm | 155mm |  |  |
| G5/8" F      | G3/8"        | 167mm | 112mm | 75mm | 155mm |  |  |
| G5/8" Air    | G3/8"        | 181mm | 112mm | 75mm | 155mm |  |  |
| G5/8" Bull   | 9/16"-18 UNF | 193mm | 112mm | 75mm | 155mm |  |  |
| G5/8" Bull L | 9/16"-8 UNF  | 193mm | 112mm | 75mm | 155mm |  |  |
| G5/8" Bull L | G3/8" L      | 193mm | 112mm | 75mm | 155mm |  |  |
| Nevoc        | G1/4"        | 191mm | 112mm | 75mm | 155mm |  |  |
| Nevoc        | G3/8"        | 191mm | 112mm | 75mm | 155mm |  |  |
| Nevoc        | G3/8"        | 191mm | 112mm | 75mm | 155mm |  |  |
| Nevoc L      | G3/8" L      | 191mm | 112mm | 75mm | 155mm |  |  |
| W21.8"       | M12x1        | 167mm | 112mm | 75mm | 155mm |  |  |
| W21.8"       | G1/4"        | 167mm | 112mm | 75mm | 155mm |  |  |
| W21.8"       | G3/8"        | 167mm | 112mm | 75mm | 155mm |  |  |
| W21.8" L     | G3/8" L      | 167mm | 112mm | 75mm | 155mm |  |  |
| W24.32"      | G3/8"        | 167mm | 112mm | 75mm | 155mm |  |  |
| W24.52 M     | G3/8"        | 167mm | 112mm | 75mm | 155mm |  |  |