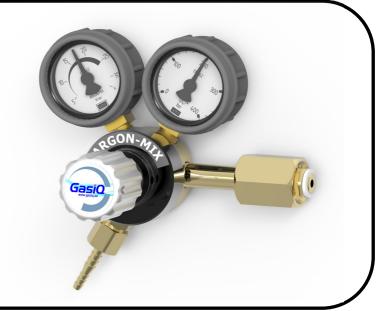

# Maxex

## **Product features**

This high-quality regulator offers reliable, user-friendly design and high safety standards for a variety of welding applications.

- High-quality regulator: Manufactured with highquality materials for reliable performance and longlasting use.
- High capacity: Suitable for normal to high flow rates to meet the demands of various applications.
- Compatibility: Works excellent with larger torch systems such as N76, S80 and CUTTEX.
- Robust construction: Built for tough and demanding work conditions.
- Ergonomic handwheel: Ergonomically designed handwheel for precise adjustment of gas flow, ensuring easy and accurate use.
- Compatible with various gases: Available for most gases for versatile application.
- Built-in safety valve: Equipped with a built-in safety valve to ensure the highest possible safety level for user protection.